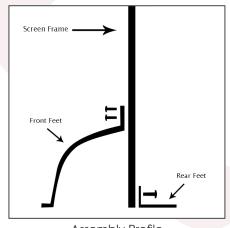

Old World Arch

Aged Iron Rectangle

Blacksmith Triple Panel

Standard Feet

Assembly Profile

| Standard    | ✓        |
|-------------|----------|
| Flat        | <b>✓</b> |
| Modern Feet | Χ        |
| Modern Base | Χ        |
| Stylus      | Χ        |