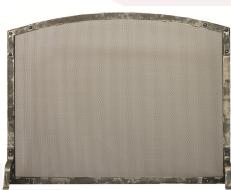

Old World Arch

Aged Iron Rectangle

Blacksmith Triple Panel

Standard Feet

Assembly Profile