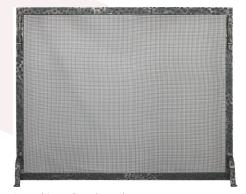

Old World Arch

Aged Iron Rectangle

Blacksmith Triple Panel

Standard Feet

Assembly Profile