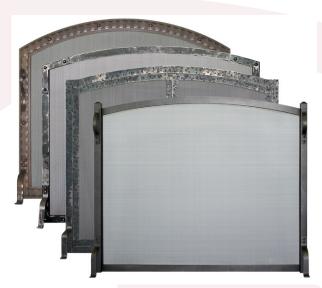

Old World Arch

Aged Iron Rectangle

Blacksmith Triple Panel

Standard Feet

Assembly Profile