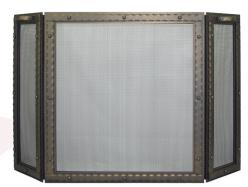

Old World Arch

Aged Iron Rectangle

Blacksmith Triple Panel

Standard Feet

Assembly Profile