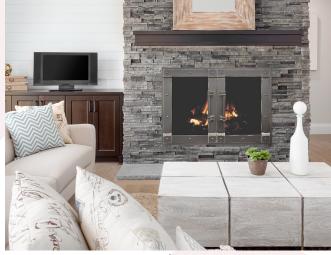

#### artisan

#### Artisan Features:

- Hand Crafted Joints
- Large Rustic Handles
- Hidden Frame Option