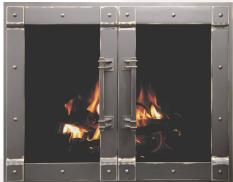

#### artisan

#### Artisan Features:

- Hand Crafted Joints
- Large Rustic Handles
- Hidden Frame Option