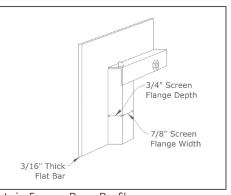

#### Frame Details

- 7ga Steel
- Standard: 4" frame panel width (can be customized)
- Hidden: Hidden main frame
- 3/16" frame depth
- Standard: 4" door frame Hidden: 3" door frame only

M - Masonry Fireplaces ZC - Zero Clearance/Manufactured Fireplaces RF - Stoll Reface for Manufactured Fireplaces

# Additional Info:

Bi-fold n/a

Frame Detail