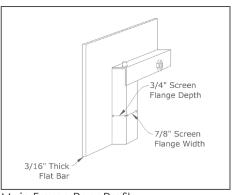

#### Frame Details

- 7ga Steel
- Standard: 4" frame panel width (can be customized)
- Hidden: Hidden main frame
- 3/16" frame depth
- Standard: 4" door frame Hidden: 3" door frame only

M - Masonry Fireplaces ZC - Zero Clearance/Manufactured Fireplaces

## Additional Info:

Bi-fold n/a

Frame Detail