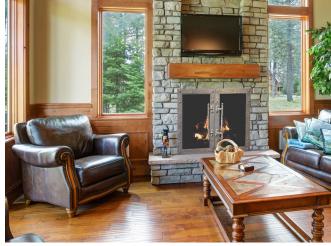

#### Vintage Features:

- Unique Rustic Hand Hammered Design
- Large Rustic Handles
- Hidden Frame Option

vintage