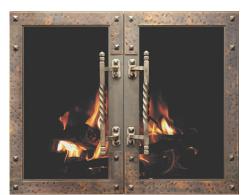

#### Vintage Features:

- Unique Rustic Hand Hammered Design
- Large Rustic Handles
- Hidden Frame Option

vintage

Vintage Copper