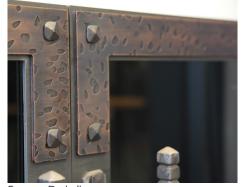

#### Vintage Features:

- Unique Rustic Hand Hammered Design
- Large Rustic Handles
- Hidden Frame Option

vintage