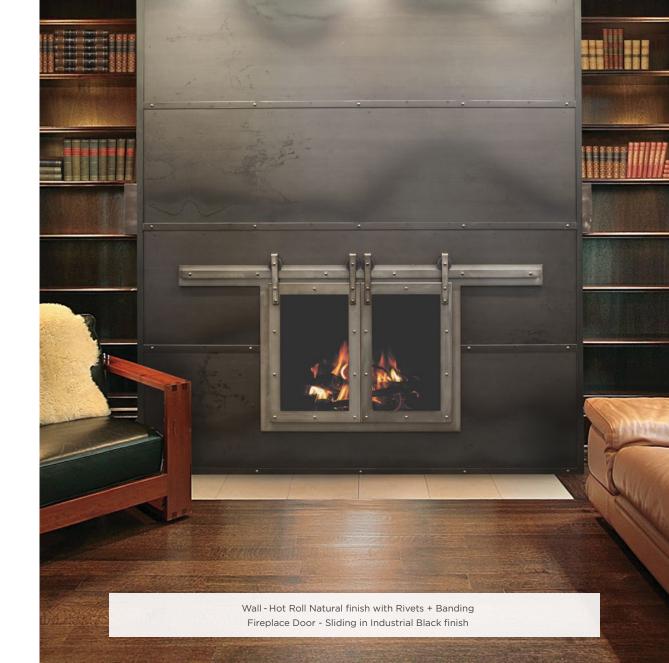

### **Built Strong**

High quality 1/8" sheets fabricated through a rolling process of temperatures over 1000°F

Wall - Industrial Black finish • Floating Shelf with Industrial Brackets Fireplace Door - Industrial in Textured Black finish • Industrial 1800 Toolset