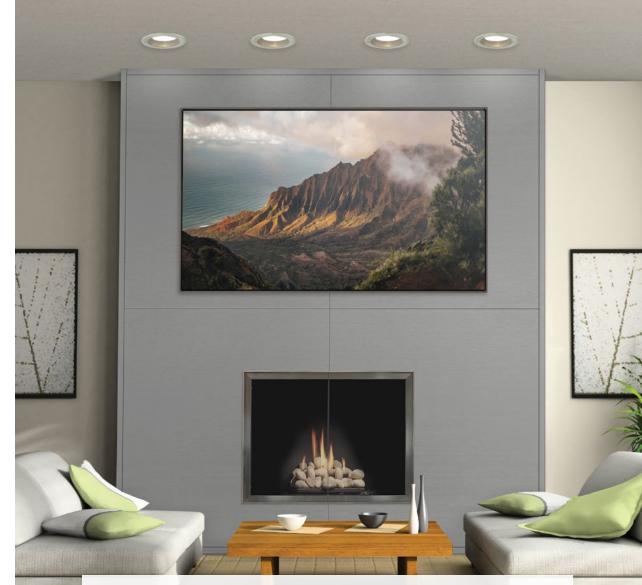

Make a statement with the smooth, clean look of our four panel design.

Each wall is strategically designed by our C.A.D. team to best fit your room and setting.

Accents Add depth & style while hiding seams between panels.

Custom made to a

Custom made to any size within 5'x10' panels

Over 20 Finishes Standard or premium options (see p.22 for more)

Built Strong

High quality 1/8" sheets fabricated through a rolling process of temperatures over 1000°F