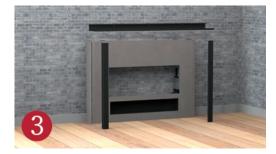

# **Fireplace Build-Out Kits**

Looking to add a fireplace to your room, but don't have an existing chimney or fireplace? Look no further than our Build-out Kits. Choose from four pre-designed kits, each offering unique features and accents. Want to order a custom size, remove a shadow box, or use your own non-vented firebox? All of this is possible and more with Stoll's Build-out Kits.

### **Customizable** 4 standard packages available,

4 standard packages available, or customize your own.

Finishes & Inserts Choose from a variety of finishes, accents (*finishes p.22*)

### Accents & More!

Each kit features unique accents: Shelves, shadow boxes, corner posts, and additional accents to suite your style.

Choose a Fireplace

Choose from one of our electric fireplaces, or provide your own electric/non-vented fireplace.