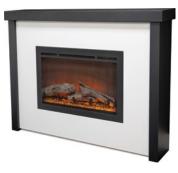

# **Fireplace Build-Out Kits**

Looking to add a fireplace to your room, but don't have an existing chimney or fireplace? Look no further than our Build-out Kits. Choose from four pre-designed kits, each offering unique features and accents. Want to order a custom size, remove a shadow box, or use your own non-vented firebox? All of this is possible and more with Stoll's Build-out Kits.

# Put a fireplace almost anywhere!

**Fireplace Cabinet** Choose from one of our pre-designed package sizes, or provide custom specifications.

Facing / Surround Pick your own color to perfectly accent your living space.

### **Available in 2 Packages**

Choose the package that fits your space and customize with accents & more.