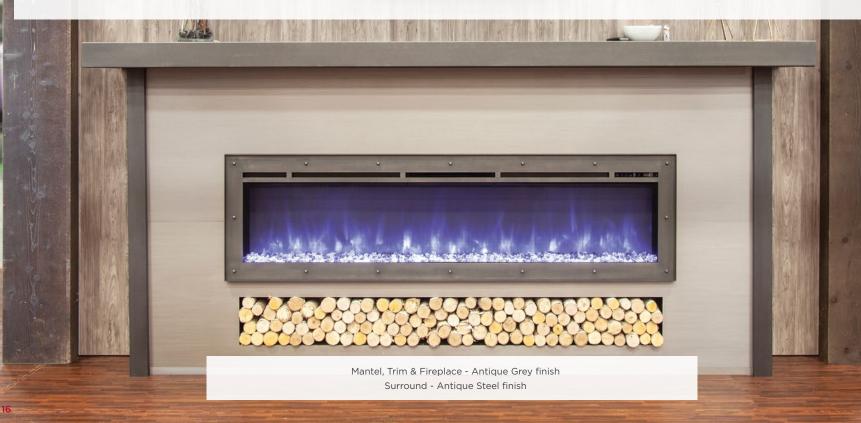

# **Transitional Shelf**

Adding the rustic beauty of wood inserts to our existing metal shelf creates a transitional style that combines rustic and traditional together.

Works in a large variety of decor settings.

Custom sizes, lengths, and styles

**Finishes & Inserts** Choose from a variety of finishes, accents and even wood inserts *(metal finishes, p.22)* 

Engadina

Shelf - Antique Grey finish + Salon Wood Insert Wall Panels - Antique Steel finish