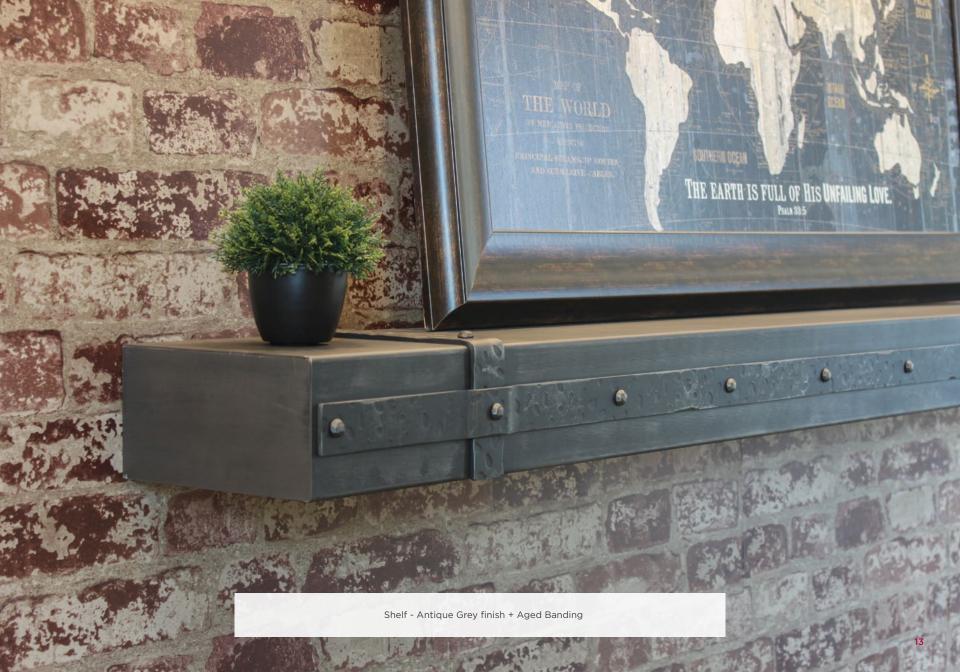

# **Decorative Banding**

Choose from 3 of our banding styles. Accented with rivets or our two-step hammering process, our hand-crafted banding wraps around and enhances the beauty of your shelf.

Blacksmith

Square

Aged Iron

Old World