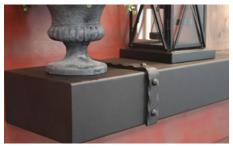

# **Decorative Banding**

Choose from 3 of our banding styles. Accented with rivets or our two-step hammering process, our hand-crafted banding wraps around and enhances the beauty of your shelf.

Blacksmith

Square

Aged Iron

Old World