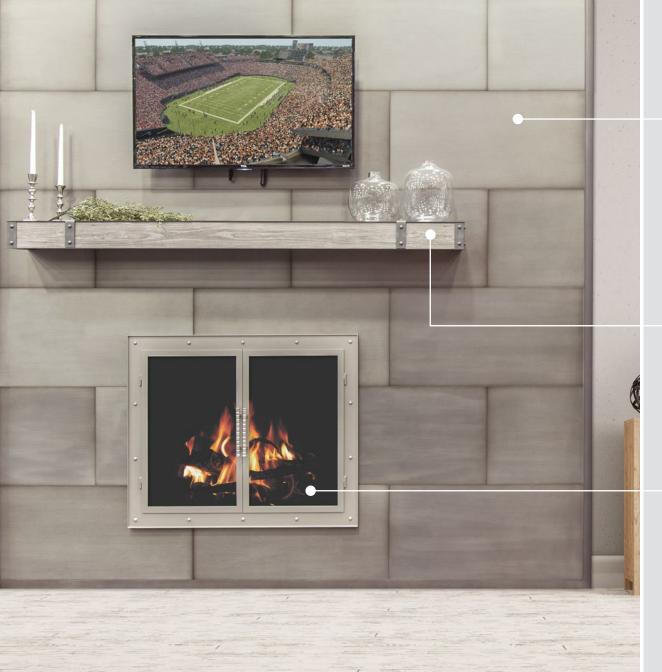

# **Bluetooth Package**

Features LED lighting and bluetooth speaker options.

Industrial

LED Lighting & Speaker

Led Lighting only

Shelves - Industrial Black finish • Shiplap Wall - White Range Hood - Brushed Black finish • Countertop - Hot Roll Natural finish