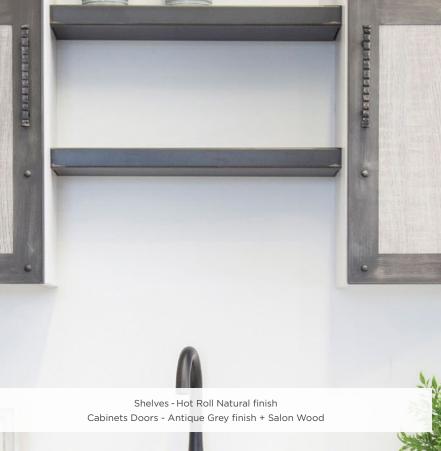

# **Transitional Shelf**

Adding the rustic beauty of wood inserts to our existing metal shelf creates a transitional style that combines rustic and traditional together.

Works in a large variety of decor settings.

Custom sizes, lengths, and styles

**Finishes & Inserts** Choose from a variety of finishes, accents and even wood inserts *(metal finishes, p.22)* 

Engadina

Shelf - Antique Grey finish + Salon Wood Insert Wall Panels - Antique Steel finish