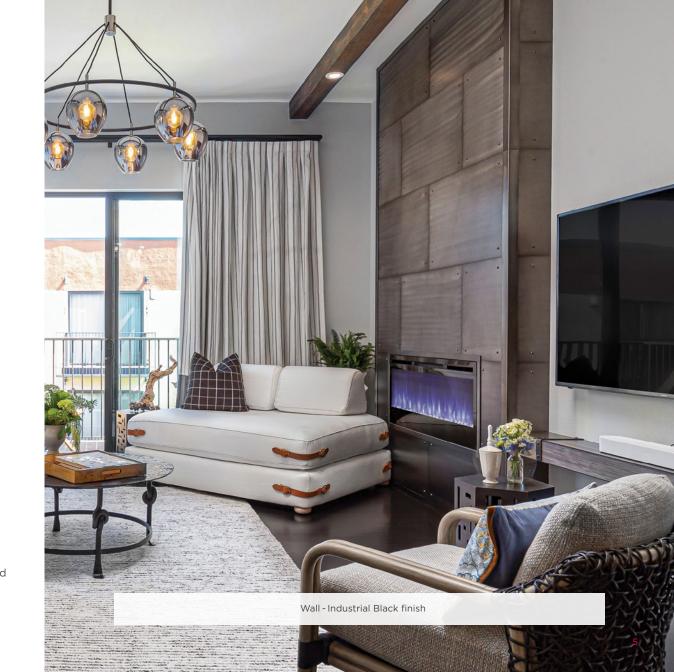

### **Built Strong**

High quality 1/8" sheets fabricated through a rolling process of temperatures over 1000°F

Wall - Industrial Black finish • Floating Shelf with Industrial Brackets Fireplace Door - Industrial in Textured Black finish • Industrial 1800 Toolset