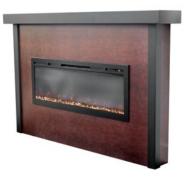

# **Fireplace Build-Out Kits**

Looking to add a fireplace to your room, but don't have an existing chimney or fireplace? Look no further than our Build-out Kits. Choose from four pre-designed kits, each offering unique features and accents. Want to order a custom size, remove a shadow box, or use your own non-vented firebox? All of this is possible and more with Stoll's Build-out Kits.

# Put a fireplace almost anywhere!

**Fireplace Cabinet** Choose from one of our pre-designed package sizes, or provide custom specifications.

Facing / Surround Pick your own color to perfectly accent your living space.

### **Available in 2 Packages**

Choose the package that fits your space and customize with accents & more.