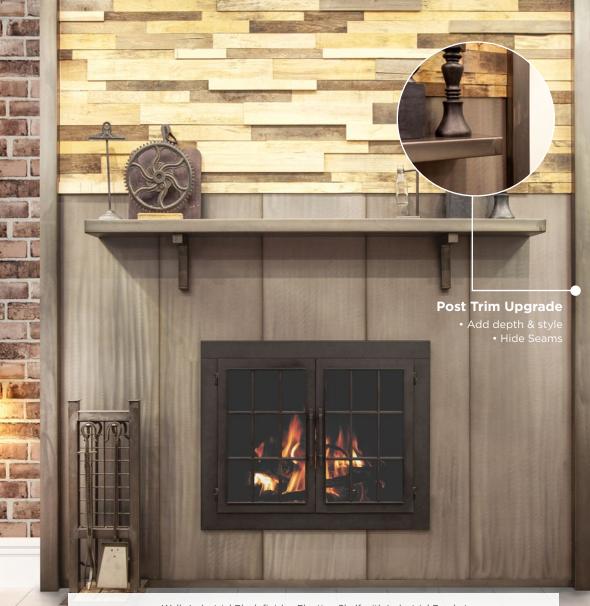

# **Fireplace Build-Out Kits**

Looking to add a fireplace to your room, but don't have an existing chimney or fireplace? Look no further than our Build-out Kits. Choose from four pre-designed kits, each offering unique features and accents. Want to order a custom size, remove a shadow box, or use your own non-vented firebox? All of this is possible and more with Stoll's Build-out Kits.

### **Customizable** 4 standard packages available,

4 standard packages available, or customize your own.

Finishes & Inserts Choose from a variety of finishes, accents (*finishes p.22*)

### Accents & More!

Each kit features unique accents: Shelves, shadow boxes, corner posts, and additional accents to suite your style.

Choose a Fireplace

Choose from one of our electric fireplaces, or provide your own electric/non-vented fireplace.