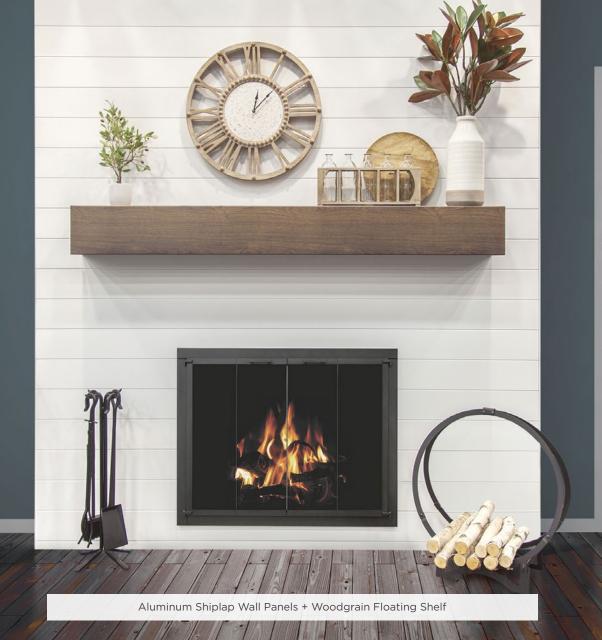

## Built Strong

High quality 1/8" sheets fabricated through a rolling process of temperatures over 1000°F

Wall - White Shiplap + Woodgrain Floating Shelf Fireplace Door - Original in Textured Black finish • Toolset • Ring Log Holder