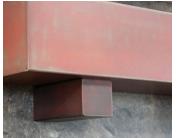

# **Decorative Brackets**

Highlight your shelf with one of our faux support brackets. These brackets are conveniently attached to the shelf, and do not require wall anchoring.