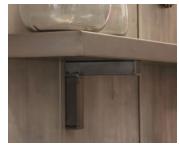

# **Decorative Brackets**

Highlight your shelf with one of our faux support brackets. These brackets are conveniently attached to the shelf, and do not require wall anchoring.