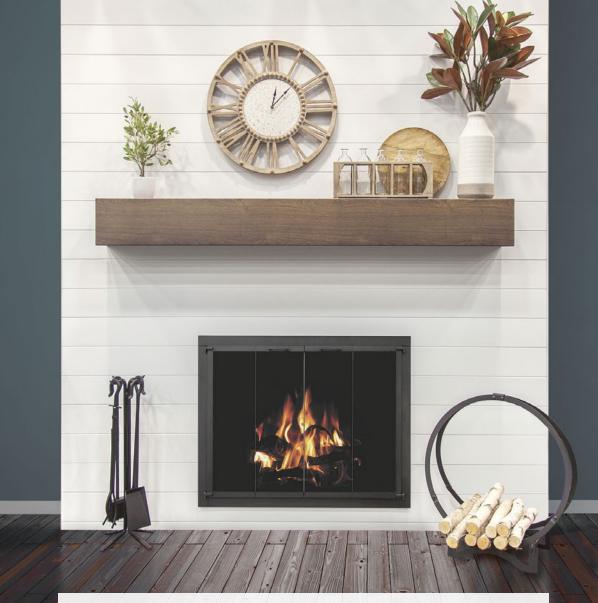

Wall - Antique Steel finish Fireplace Door - Nolita in Bright Nickel finish

A non-combustible metal solution for the extremely popular wooden shiplap look.

Other benefits include weather resistance for outdoor applications, and ease of install!

## Built Strong

High quality 1/8" sheets fabricated through a rolling process of temperatures over 1000°F

Wall - White Shiplap + Woodgrain Floating Shelf Fireplace Door - Original in Textured Black finish • Toolset • Ring Log Holder