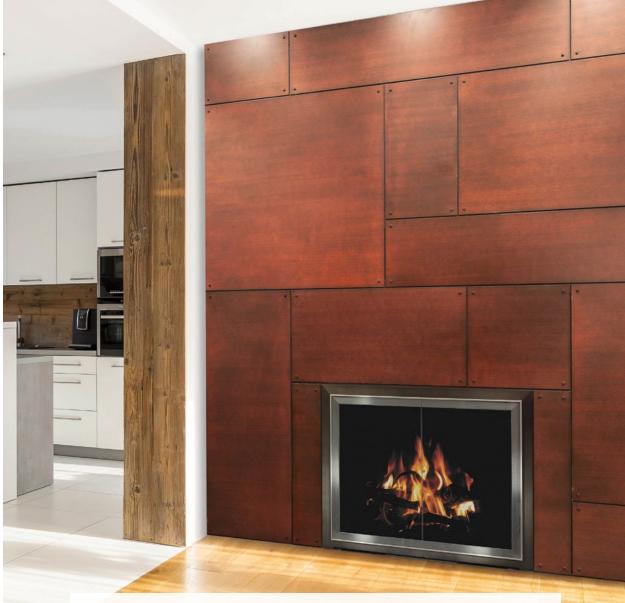

# Dimensional Layout

An innovative mounting system allows for this unique design, which combines tiled panels of different sizes for a distinct modern look.

Customizable Custom made to any size within 5'x10' panels

# Built Strong

High quality 1/8" sheets fabricated through a rolling process of temperatures over 1000°F

Wall - Antique Red finish Fireplace Door - Nolita in Brite Nickel finish