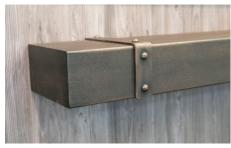

# **Decorative Banding**

Choose from 3 of our banding styles. Accented with rivets or our two-step hammering process, our hand-crafted banding wraps around and enhances the beauty of your shelf.

Blacksmith

Square

Aged Iron

Old World