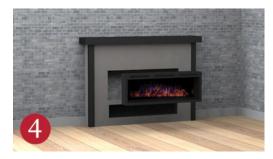

# **Fireplace Build-Out Kits**

Looking to add a fireplace to your room, but don't have an existing chimney or fireplace? Look no further than our Build-out Kits. Choose from four pre-designed kits, each offering unique features and accents. Want to order a custom size, remove a shadow box, or use your own non-vented firebox? All of this is possible and more with Stoll's Build-out Kits.

### **Customizable** 4 standard packages available,

4 standard packages available, or customize your own.

Finishes & Inserts Choose from a variety of finishes, accents (*finishes p.22*)

### Accents & More!

Each kit features unique accents: Shelves, shadow boxes, corner posts, and additional accents to suite your style.

Choose a Fireplace

Choose from one of our electric fireplaces, or provide your own electric/non-vented fireplace.